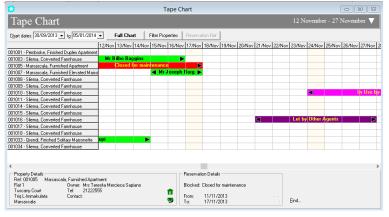

#### It is your 'personal assistant' -

- User maintained task-list with reminders for a user-defined list of task types;
- Audit changes to properties if you need the control. Let anyone record changes to the properties but monitor these through an authorised user before they are committed. Make sure the advert text is fluent, verbose and spell-checked before you send this to your advertisers or your web site;
- Daily Updates ensures that all your staff are instantly aware of new property registrations, properties which have come back on the market, changes in prices and much more;
- Operational Reports an extensive variety of reports with a varying degree of detail for use by consultants to perform their day-to-day work. Clear and well laid out reports addressed to a variety of readers including consultants and prospective buyers. Reports may be viewed on screen, printed or e-mailed;
- General Address Book an extensive address book with details of vendors, contacts such as lawyers, notaries, third party agencies and more (address data is not included). Look up the phone numbers in last Sunday's papers before you phone. It may save you some effort.