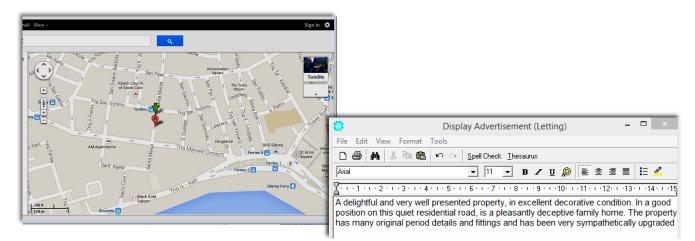

# Turn data into rich information

- Rich text support for display and classified advertisement texts including interactive thesaurus and in-built spell checker which high-lights errors as you type;
- Unlimited number of property images and files of any type including movies, site plans, presentations, etc, with the option to restrict distribution of confidential files to external parties on individual items;
- Extensive support for marking properties on street maps and Google maps.